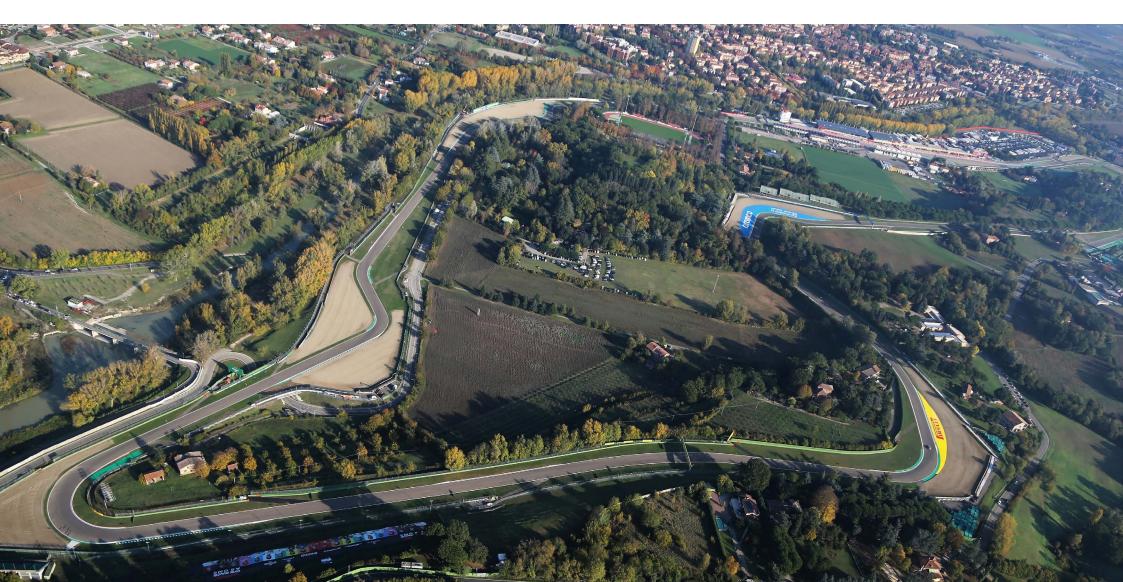

#### THE RACETRACK

Enzo Racetrack is universally recognized as a very technical and difficult circuit that requires a

330 Km/h max speed (car) 290 Km/h max speed (bike) 15 Mt max track width 10 Mt max track width

9,10% MAX SLOPE DOWNHILL: Corners Piratella/Acque Minerali 9,38% MAX SLOPE UPHILL:
Corners Acque Minerali/Variante Alta 22 MAIN MARSHALS STATIONS SECONDARIES MARSHALS STATIONS

**TOSA** 