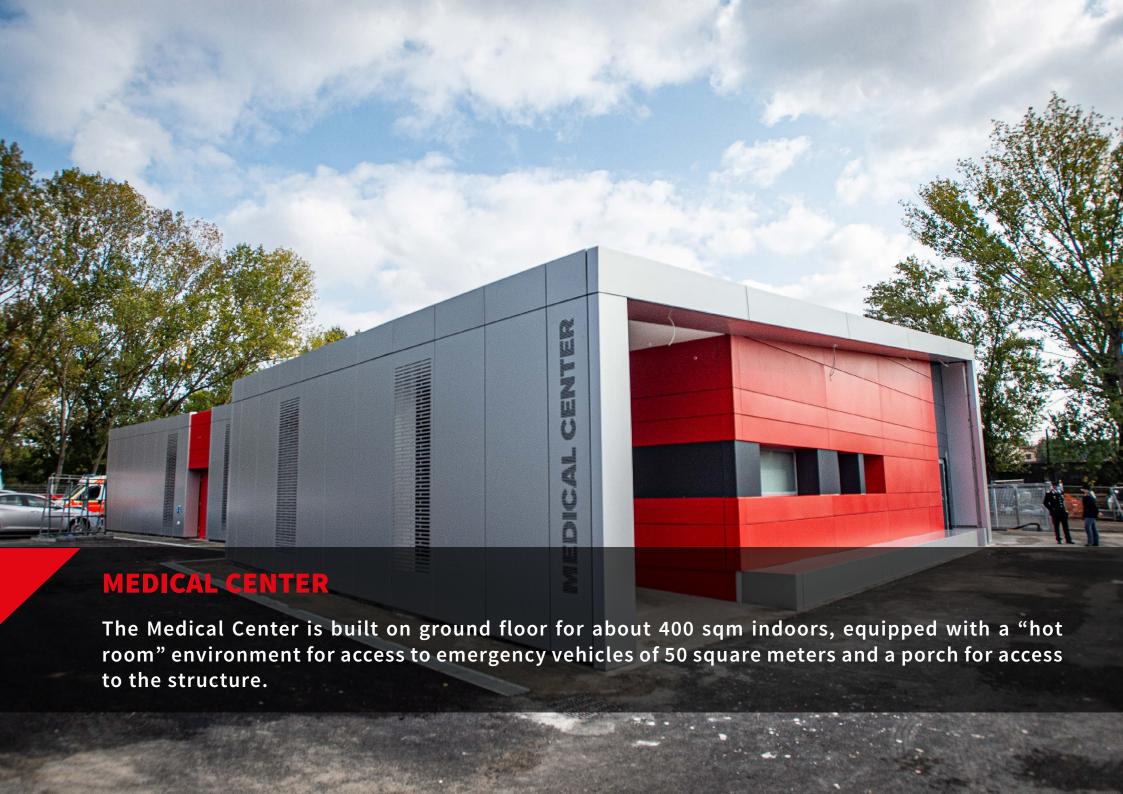

# RACETRACK CONVENTIONS MEETINGS/INCENTIVES/CONFERENCES/EXHIBITIONS

| LAYOUT E CONFIGURAZIONI SALE           |     |      | • • • • |         | <b></b> | Ůů        | Ÿ     |        | : <b></b> [] | ••••   |
|----------------------------------------|-----|------|---------|---------|---------|-----------|-------|--------|--------------|--------|
| Sale                                   | m²  | h/mt | Theater | U-shape | Desk    | Reception | Party | Buffet | Lounge       | Dinner |
| Media Center - Sala Stampa¹            | 680 | 4/6  | 500     | -       | 288     | 562       | 500   | 400    | 200          | 350    |
| Sala Briefing²                         | 135 | 4    | 90      | 45      | -       | 104       | 50    | 50     | -            | -      |
| Terrazza Hospitality Coperta³          | 605 | 4/6  | 300     | -       | -       | 375       | 350   | 350    | 200          | 250    |
| Sala Ayrton Senna⁴                     | 105 | 3    | 90      | 45      | -       | 100       | 50    | 50     | -            | -      |
| Sim Speed Room                         | 55  | 3    | -       | -       | -       | 20        | -     | -      | -            | -      |
| Terrazza Panoramica<br>Torre Autodromo | 95  | -    | -       | -       | -       | 100       | 100   | 70     | -            | -      |
| Ristorante Carburo                     | 250 | 3    | -       | -       | -       | -         | 220   | 220    | -            | 220    |