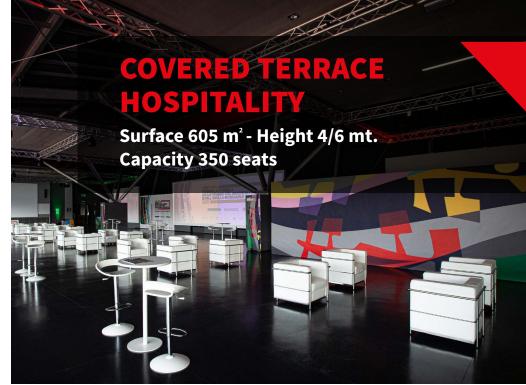

# RACETRACK CONVENTIONS MEETINGS/INCENTIVES/CONFERENCES/EXHIBITIONS

| LAYOUT E CONFIGURAZIONI SALE           |     |      | • • • • |         | <b></b> | Ůů        | Ÿ     |        | : <b></b> [] | ••••   |
|----------------------------------------|-----|------|---------|---------|---------|-----------|-------|--------|--------------|--------|
| Sale                                   | m²  | h/mt | Theater | U-shape | Desk    | Reception | Party | Buffet | Lounge       | Dinner |
| Media Center - Sala Stampa¹            | 680 | 4/6  | 500     | -       | 288     | 562       | 500   | 400    | 200          | 350    |
| Sala Briefing²                         | 135 | 4    | 90      | 45      | -       | 104       | 50    | 50     | -            | -      |
| Terrazza Hospitality Coperta³          | 605 | 4/6  | 300     | -       | -       | 375       | 350   | 350    | 200          | 250    |
| Sala Ayrton Senna⁴                     | 105 | 3    | 90      | 45      | -       | 100       | 50    | 50     | -            | -      |
| Sim Speed Room                         | 55  | 3    | -       | -       | -       | 20        | -     | -      | -            | -      |
| Terrazza Panoramica<br>Torre Autodromo | 95  | -    | -       | -       | -       | 100       | 100   | 70     | -            | -      |
| Ristorante Carburo                     | 250 | 3    | -       | -       | -       | -         | 220   | 220    | -            | 220    |