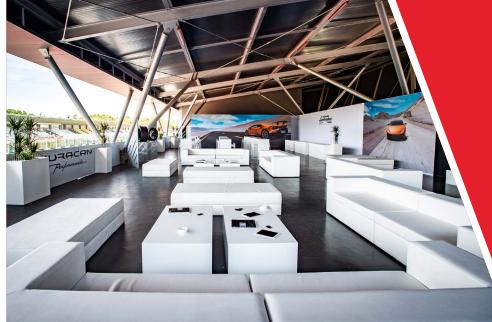

## **RESTAURANT BAR CARBURO**

A multipurpose space created to be a restaurant and location for private and corporate events. The restaurant look takes up the world of racing in materials and suggestions and is designed to quickly change configuration and setup: a modern, flexible solution that can be easily branded by the customer based on their needs.

The space equipped with a professional open kitchen is able to offer different service solutions, from a simple aperitif to a gala dinner.