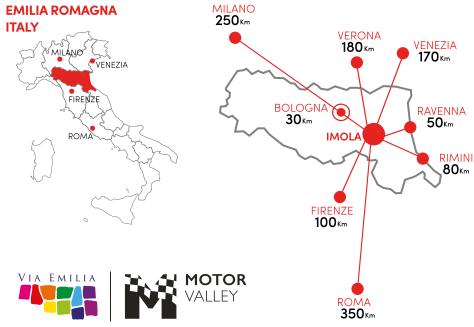

#### THE PEARL OF THE MOTOR VALLEY

The modern multifunctional structure of the Enzo e Dino Ferrari circuit of Imola, is located in a suggestive place in the center of the Emilia-Romagna, in the heart of the Motor Valley.

Easily accessible by all means of transport from all over Italy, the location offers a unique experience in close contact with the myth, where history of the engines is the protagonist.