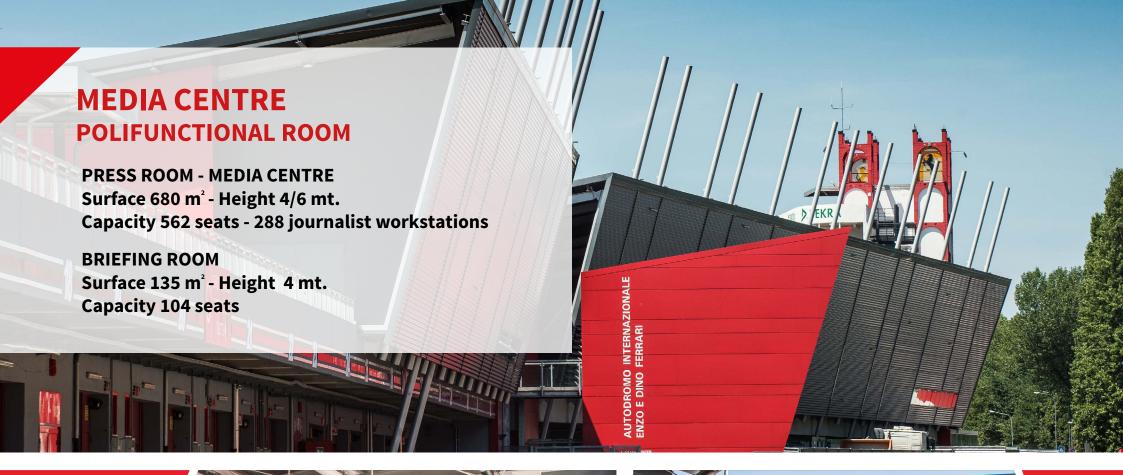

# RACETRACK CONVENTIONS MEETINGS/INCENTIVES/CONFERENCES/EXHIBITIONS

| LAYOUT E CONFIGURAZIONI SALE           |     |      | • • • • |         | <b></b> | Ůů        | Ÿ     |        | : <b></b> [] | ••••   |
|----------------------------------------|-----|------|---------|---------|---------|-----------|-------|--------|--------------|--------|
| Sale                                   | m²  | h/mt | Theater | U-shape | Desk    | Reception | Party | Buffet | Lounge       | Dinner |
| Media Center - Sala Stampa¹            | 680 | 4/6  | 500     | -       | 288     | 562       | 500   | 400    | 200          | 350    |
| Sala Briefing²                         | 135 | 4    | 90      | 45      | -       | 104       | 50    | 50     | -            | -      |
| Terrazza Hospitality Coperta³          | 605 | 4/6  | 300     | -       | -       | 375       | 350   | 350    | 200          | 250    |
| Sala Ayrton Senna⁴                     | 105 | 3    | 90      | 45      | -       | 100       | 50    | 50     | -            | -      |
| Sim Speed Room                         | 55  | 3    | -       | -       | -       | 20        | -     | -      | -            | -      |
| Terrazza Panoramica<br>Torre Autodromo | 95  | -    | -       | -       | -       | 100       | 100   | 70     | -            | -      |
| Ristorante Carburo                     | 250 | 3    | -       | -       | -       | -         | 220   | 220    | -            | 220    |