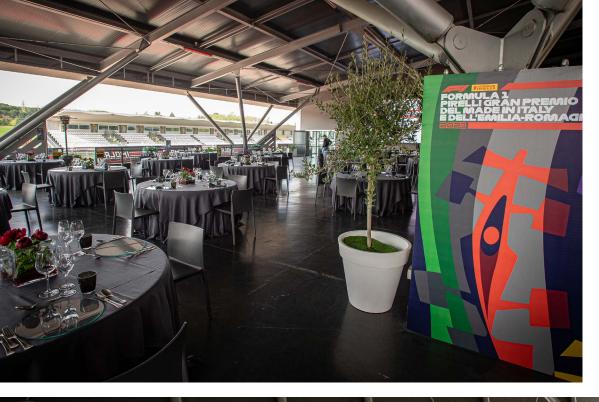

## **RESTAURANT BAR CARBURO**

A multipurpose space created to be a restaurant and location for private and corporate events. The restaurant look takes up the world of racing in materials and suggestions and is designed to quickly change configuration and setup: a modern, flexible solution that can be easily branded by the customer based on their needs.

The space equipped with a professional open kitchen is able to offer different service solutions, from a simple aperitif to a gala dinner.