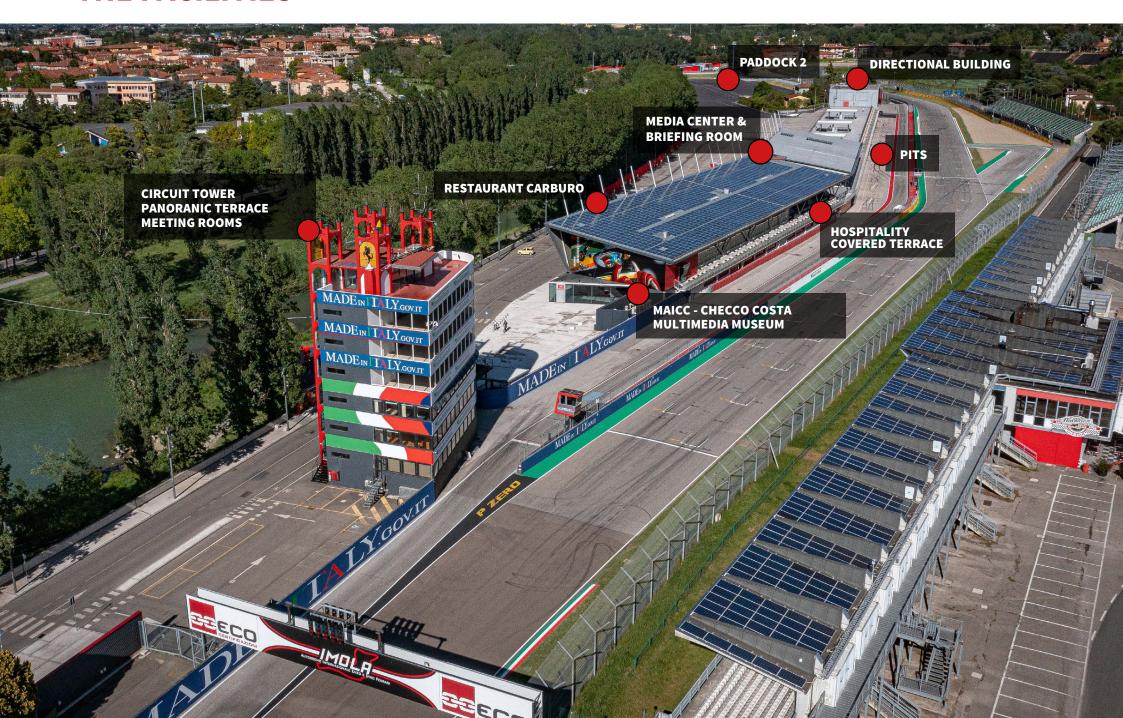

## THE FACILITIES

### **FACILITIES & SERVICES**

The racetrack has facilites & services for every kind of international event from motorsports to concerts and fairs.

The spaces are also ideal for organizing corporate events and incentives, business meetings, fairs and product presentations to be combined with the various exclusive driving experience activities on the track or professional driving simulators.

## **RESTAURANT BAR CARBURO**

A multipurpose space created to be a restaurant and location for private and corporate events. The restaurant look takes up the world of racing in materials and suggestions and is designed to quickly change configuration and setup: a modern, flexible solution that can be easily branded by the customer based on their needs.