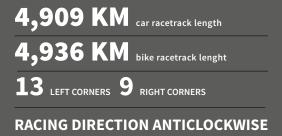

#### THE RACETRACK

Enzo Racetrack is universally recognized as a very technical and difficult circuit that requires a

330 Km/h max speed (car) 290 Km/h max speed (bike) 15 Mt max track width 10 Mt max track width

9,10% MAX SLOPE DOWNHILL: Corners Piratella/Acque Minerali 9,38% MAX SLOPE UPHILL:
Corners Acque Minerali/Variante Alta 22 MAIN MARSHALS STATIONS SECONDARIES MARSHALS STATIONS

**TOSA** 