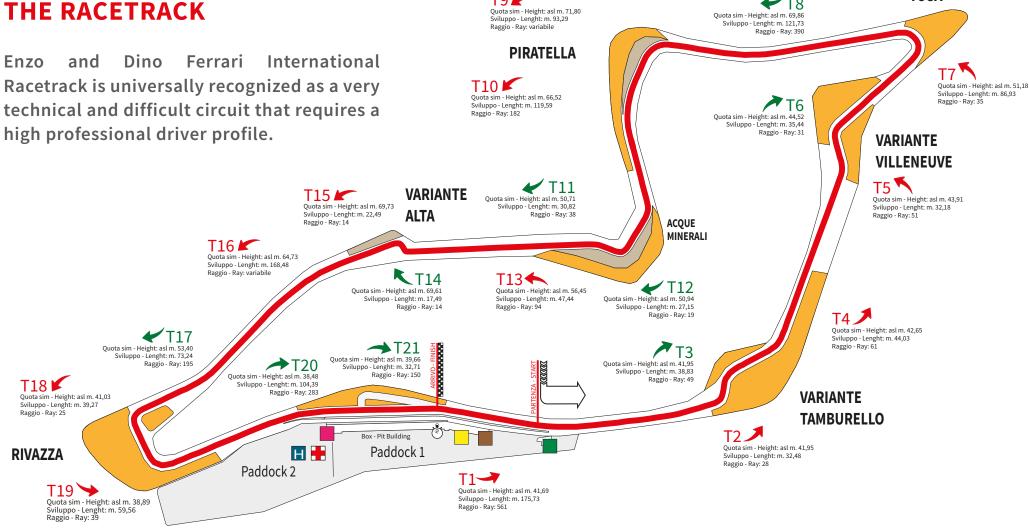

#### THE RACETRACK

Enzo Racetrack is universally recognized as a very technical and difficult circuit that requires a

330 Km/h max speed (car) 290 Km/h max speed (bike) 15 Mt max track width 10 Mt max track width

9,10% MAX SLOPE DOWNHILL: Corners Piratella/Acque Minerali 9,38% MAX SLOPE UPHILL:
Corners Acque Minerali/Variante Alta 22 MAIN MARSHALS STATIONS SECONDARIES MARSHALS STATIONS

**TOSA** 