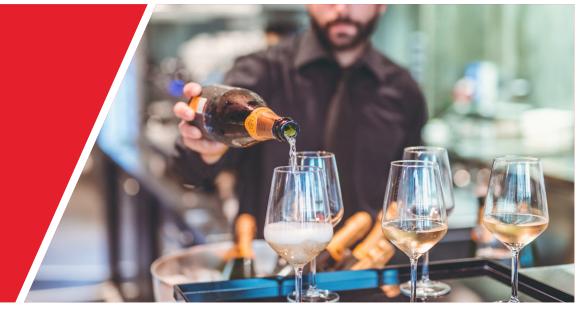

## **RESTAURANT BAR CARBURO**

A multipurpose space created to be a restaurant and location for private and corporate events. The restaurant look takes up the world of racing in materials and suggestions and is designed to quickly change configuration and setup: a modern, flexible solution that can be easily branded by the customer based on their needs.

The space equipped with a professional open kitchen is able to offer different service solutions, from a simple aperitif to a gala dinner.