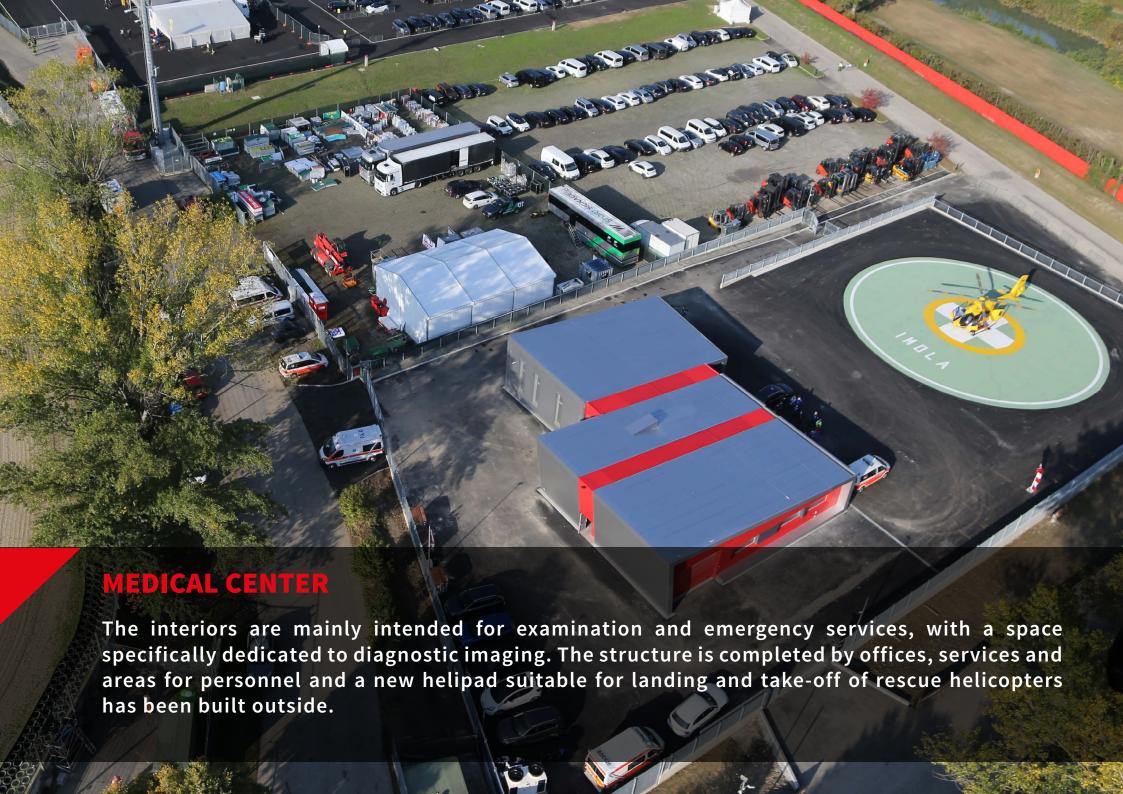

# RACETRACK CONVENTIONS MEETINGS/INCENTIVES/CONFERENCES/EXHIBITIONS

| LAYOUT E CONFIGURAZIONI SALE           |     |      | • • • • |         | <b></b> | Ůů        | Ÿ     |        | : <b></b> [] | ••••   |
|----------------------------------------|-----|------|---------|---------|---------|-----------|-------|--------|--------------|--------|
| Sale                                   | m²  | h/mt | Theater | U-shape | Desk    | Reception | Party | Buffet | Lounge       | Dinner |
| Media Center - Sala Stampa¹            | 680 | 4/6  | 500     | -       | 288     | 562       | 500   | 400    | 200          | 350    |
| Sala Briefing²                         | 135 | 4    | 90      | 45      | -       | 104       | 50    | 50     | -            | -      |
| Terrazza Hospitality Coperta³          | 605 | 4/6  | 300     | -       | -       | 375       | 350   | 350    | 200          | 250    |
| Sala Ayrton Senna⁴                     | 105 | 3    | 90      | 45      | -       | 100       | 50    | 50     | -            | -      |
| Sim Speed Room                         | 55  | 3    | -       | -       | -       | 20        | -     | -      | -            | -      |
| Terrazza Panoramica<br>Torre Autodromo | 95  | -    | -       | -       | -       | 100       | 100   | 70     | -            | -      |
| Ristorante Carburo                     | 250 | 3    | -       | -       | -       | -         | 220   | 220    | -            | 220    |