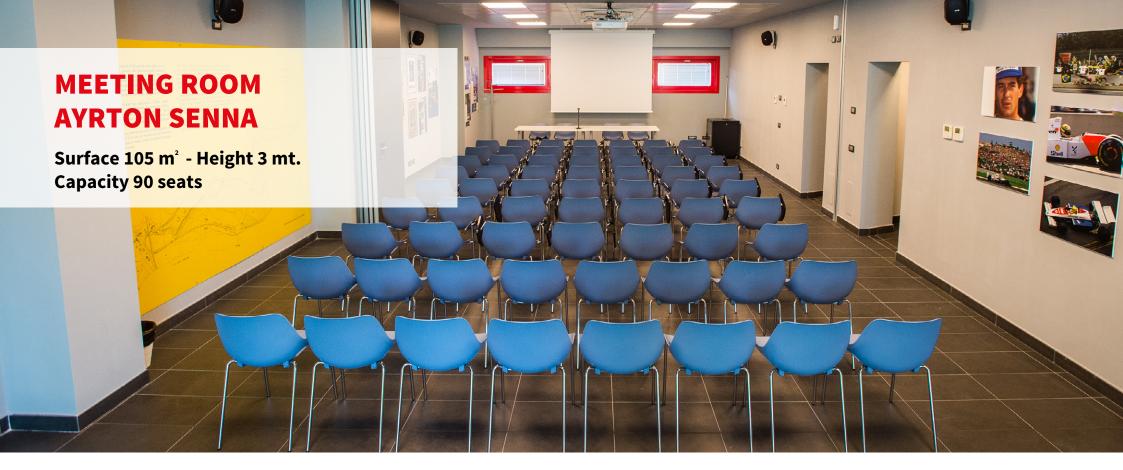

# RACETRACK CONVENTIONS MEETINGS/INCENTIVES/CONFERENCES/EXHIBITIONS

| LAYOUT E CONFIGURAZIONI SALE           |     |      | • • • • |         | <b></b> | Ůů        | Ÿ     |        | : <b></b> [] | ••••   |
|----------------------------------------|-----|------|---------|---------|---------|-----------|-------|--------|--------------|--------|
| Sale                                   | m²  | h/mt | Theater | U-shape | Desk    | Reception | Party | Buffet | Lounge       | Dinner |
| Media Center - Sala Stampa¹            | 680 | 4/6  | 500     | -       | 288     | 562       | 500   | 400    | 200          | 350    |
| Sala Briefing²                         | 135 | 4    | 90      | 45      | -       | 104       | 50    | 50     | -            | -      |
| Terrazza Hospitality Coperta³          | 605 | 4/6  | 300     | -       | -       | 375       | 350   | 350    | 200          | 250    |
| Sala Ayrton Senna⁴                     | 105 | 3    | 90      | 45      | -       | 100       | 50    | 50     | -            | -      |
| Sim Speed Room                         | 55  | 3    | -       | -       | -       | 20        | -     | -      | -            | -      |
| Terrazza Panoramica<br>Torre Autodromo | 95  | -    | -       | -       | -       | 100       | 100   | 70     | -            | -      |
| Ristorante Carburo                     | 250 | 3    | -       | -       | -       | -         | 220   | 220    | -            | 220    |