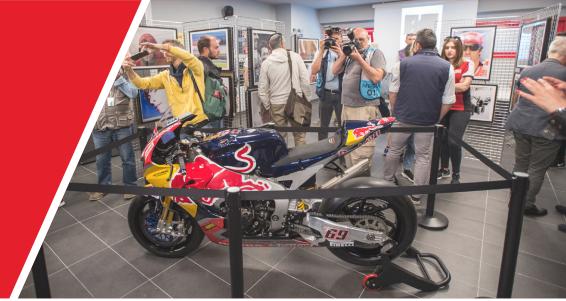

## PRODUCT PRESENTATION Performante

The spaces can be customized for presentation of products, new models of cars and motorcycles.