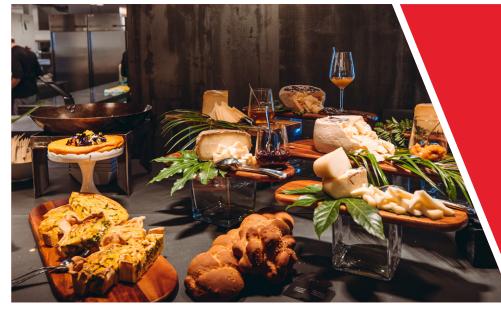

## **RESTAURANT BAR CARBURO**

A multipurpose space created to be a restaurant and location for private and corporate events. The restaurant look takes up the world of racing in materials and suggestions and is designed to quickly change configuration and setup: a modern, flexible solution that can be easily branded by the customer based on their needs.

The space equipped with a professional open kitchen is able to offer different service solutions, from a simple aperitif to a gala dinner.