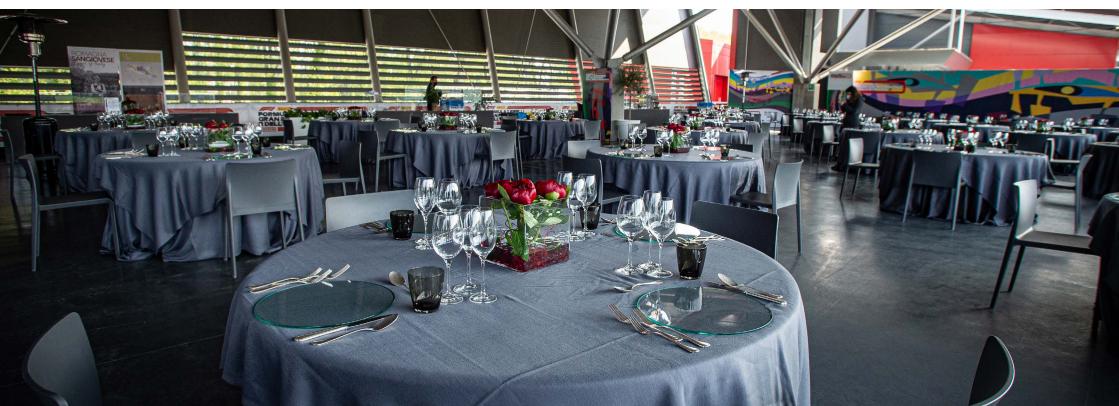

## **RESTAURANT BAR CARBURO**

A multipurpose space created to be a restaurant and location for private and corporate events. The restaurant look takes up the world of racing in materials and suggestions and is designed to quickly change configuration and setup: a modern, flexible solution that can be easily branded by the customer based on their needs.

The space equipped with a professional open kitchen is able to offer different service solutions, from a simple aperitif to a gala dinner.