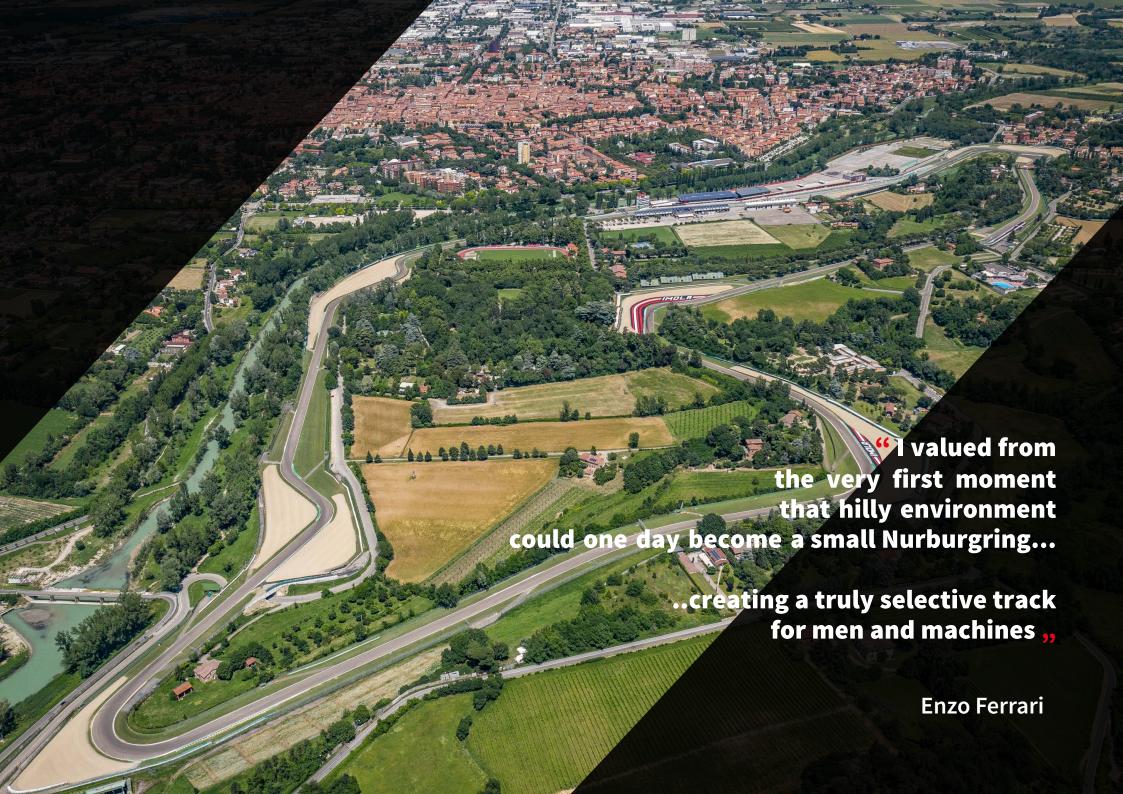

#### THE PEARL OF THE MOTOR VALLEY

The modern multifunctional structure of the Enzo e Dino Ferrari circuit of Imola, is located in a suggestive place in the center of the Emilia-Romagna, in the heart of the Motor Valley.

Easily accessible by all means of transport from all over Italy, the location offers a unique experience in close contact with the myth, where history of the engines is the protagonist.