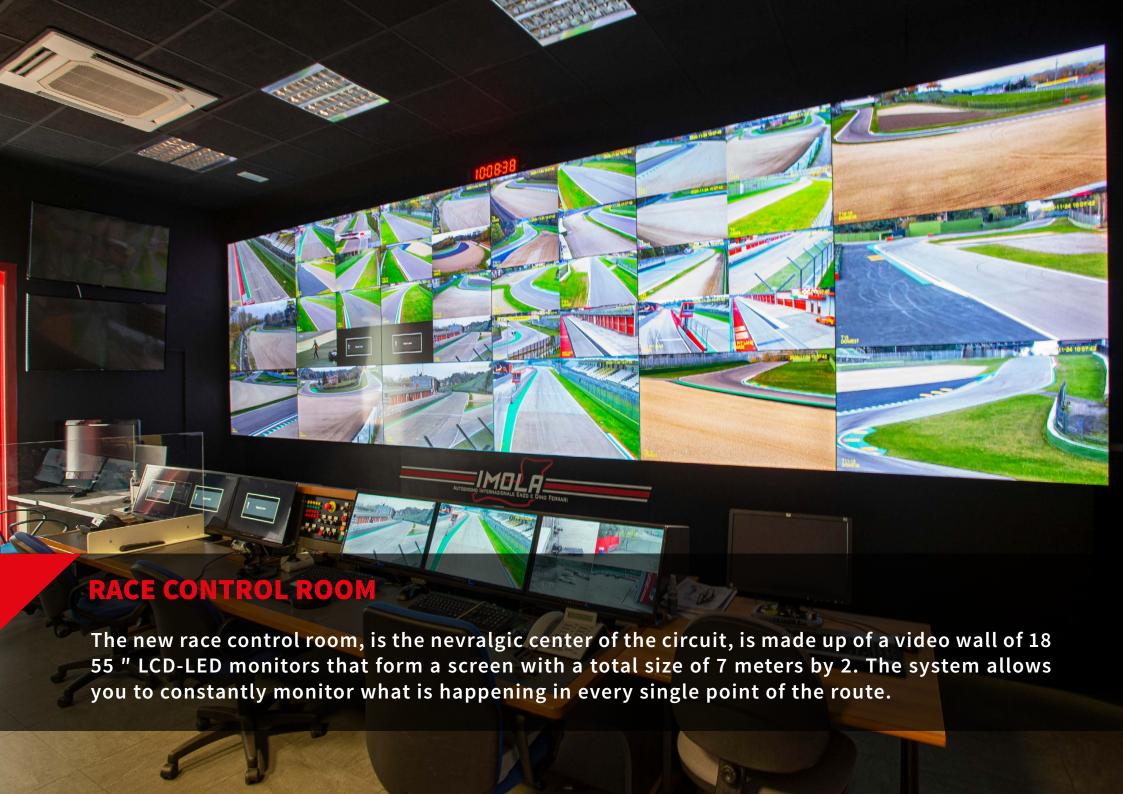

# RACETRACK CONVENTIONS MEETINGS/INCENTIVES/CONFERENCES/EXHIBITIONS

| LAYOUT E CONFIGURAZIONI SALE           |     |      | • • • • |         | <b></b> | Ůů        | Ÿ     |        | : <b></b> [] | ••••   |
|----------------------------------------|-----|------|---------|---------|---------|-----------|-------|--------|--------------|--------|
| Sale                                   | m²  | h/mt | Theater | U-shape | Desk    | Reception | Party | Buffet | Lounge       | Dinner |
| Media Center - Sala Stampa¹            | 680 | 4/6  | 500     | -       | 288     | 562       | 500   | 400    | 200          | 350    |
| Sala Briefing²                         | 135 | 4    | 90      | 45      | -       | 104       | 50    | 50     | -            | -      |
| Terrazza Hospitality Coperta³          | 605 | 4/6  | 300     | -       | -       | 375       | 350   | 350    | 200          | 250    |
| Sala Ayrton Senna⁴                     | 105 | 3    | 90      | 45      | -       | 100       | 50    | 50     | -            | -      |
| Sim Speed Room                         | 55  | 3    | -       | -       | -       | 20        | -     | -      | -            | -      |
| Terrazza Panoramica<br>Torre Autodromo | 95  | -    | -       | -       | -       | 100       | 100   | 70     | -            | -      |
| Ristorante Carburo                     | 250 | 3    | -       | -       | -       | -         | 220   | 220    | -            | 220    |