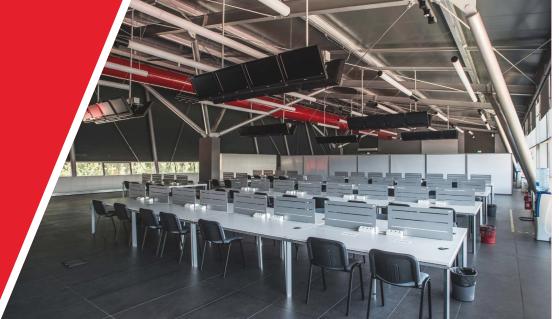

# RACETRACK CONVENTIONS MEETINGS/INCENTIVES/CONFERENCES/EXHIBITIONS

| LAYOUT E CONFIGURAZIONI SALE           |     |      | • • • • |         | <b></b> | Ůů        | Ÿ     |        | : <b></b> [] | ••••   |
|----------------------------------------|-----|------|---------|---------|---------|-----------|-------|--------|--------------|--------|
| Sale                                   | m²  | h/mt | Theater | U-shape | Desk    | Reception | Party | Buffet | Lounge       | Dinner |
| Media Center - Sala Stampa¹            | 680 | 4/6  | 500     | -       | 288     | 562       | 500   | 400    | 200          | 350    |
| Sala Briefing²                         | 135 | 4    | 90      | 45      | -       | 104       | 50    | 50     | -            | -      |
| Terrazza Hospitality Coperta³          | 605 | 4/6  | 300     | -       | -       | 375       | 350   | 350    | 200          | 250    |
| Sala Ayrton Senna⁴                     | 105 | 3    | 90      | 45      | -       | 100       | 50    | 50     | -            | -      |
| Sim Speed Room                         | 55  | 3    | -       | -       | -       | 20        | -     | -      | -            | -      |
| Terrazza Panoramica<br>Torre Autodromo | 95  | -    | -       | -       | -       | 100       | 100   | 70     | -            | -      |
| Ristorante Carburo                     | 250 | 3    | -       | -       | -       | -         | 220   | 220    | -            | 220    |