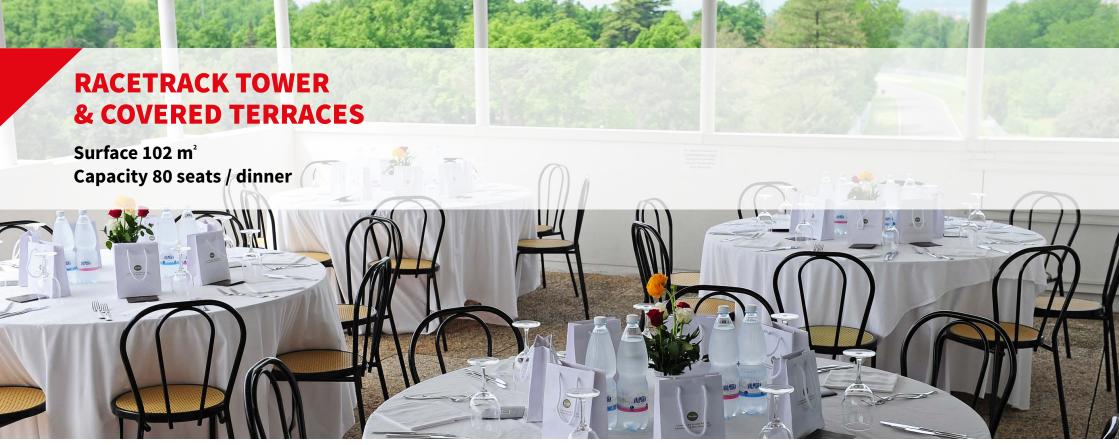

# RACETRACK CONVENTIONS MEETINGS/INCENTIVES/CONFERENCES/EXHIBITIONS

| LAYOUT E CONFIGURAZIONI SALE           |     |      | • • • • |         | <b></b> | Ůů        | Ÿ     |        | : <b></b> [] | ••••   |
|----------------------------------------|-----|------|---------|---------|---------|-----------|-------|--------|--------------|--------|
| Sale                                   | m²  | h/mt | Theater | U-shape | Desk    | Reception | Party | Buffet | Lounge       | Dinner |
| Media Center - Sala Stampa¹            | 680 | 4/6  | 500     | -       | 288     | 562       | 500   | 400    | 200          | 350    |
| Sala Briefing²                         | 135 | 4    | 90      | 45      | -       | 104       | 50    | 50     | -            | -      |
| Terrazza Hospitality Coperta³          | 605 | 4/6  | 300     | -       | -       | 375       | 350   | 350    | 200          | 250    |
| Sala Ayrton Senna⁴                     | 105 | 3    | 90      | 45      | -       | 100       | 50    | 50     | -            | -      |
| Sim Speed Room                         | 55  | 3    | -       | -       | -       | 20        | -     | -      | -            | -      |
| Terrazza Panoramica<br>Torre Autodromo | 95  | -    | -       | -       | -       | 100       | 100   | 70     | -            | -      |
| Ristorante Carburo                     | 250 | 3    | -       | -       | -       | -         | 220   | 220    | -            | 220    |