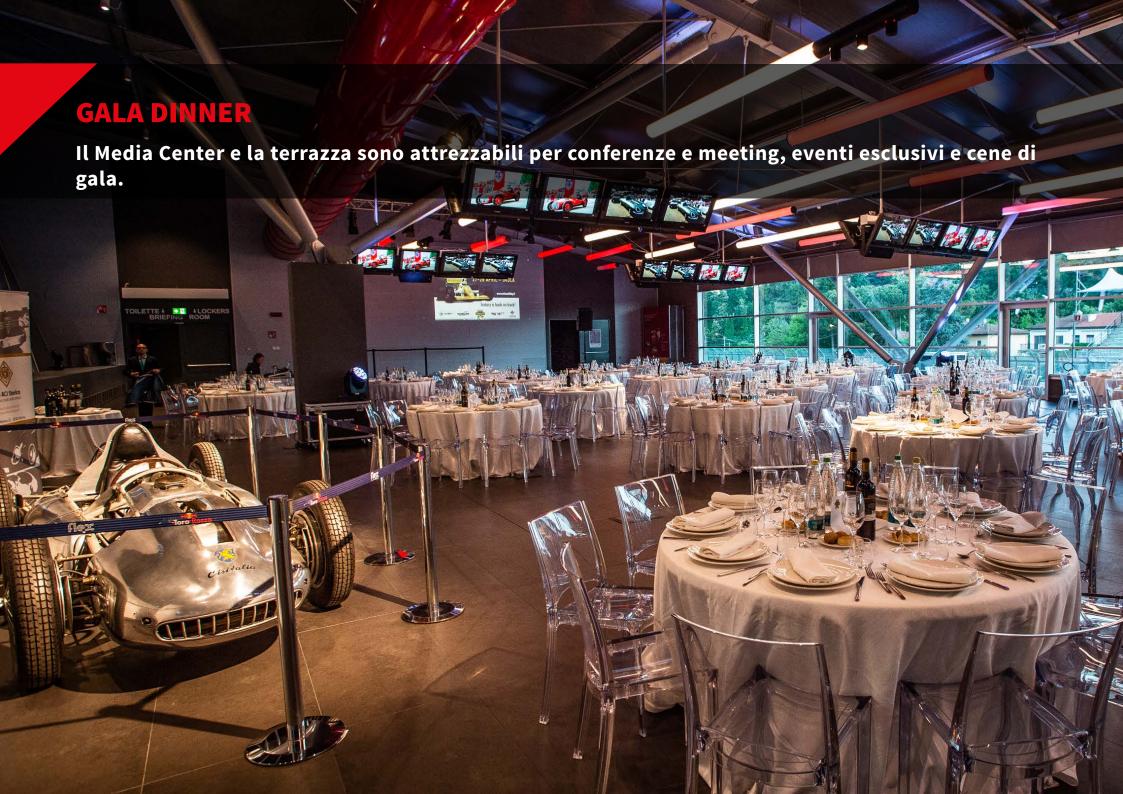

# RACETRACK CONVENTIONS MEETINGS/INCENTIVES/CONFERENCES/EXHIBITIONS

| LAYOUT E CONFIGURAZIONI SALE           |     |      | • • • • |         | <b></b> | Ůů        | Ÿ     |        | : <b></b> [] | ••••   |
|----------------------------------------|-----|------|---------|---------|---------|-----------|-------|--------|--------------|--------|
| Sale                                   | m²  | h/mt | Theater | U-shape | Desk    | Reception | Party | Buffet | Lounge       | Dinner |
| Media Center - Sala Stampa¹            | 680 | 4/6  | 500     | -       | 288     | 562       | 500   | 400    | 200          | 350    |
| Sala Briefing²                         | 135 | 4    | 90      | 45      | -       | 104       | 50    | 50     | -            | -      |
| Terrazza Hospitality Coperta³          | 605 | 4/6  | 300     | -       | -       | 375       | 350   | 350    | 200          | 250    |
| Sala Ayrton Senna⁴                     | 105 | 3    | 90      | 45      | -       | 100       | 50    | 50     | -            | -      |
| Sim Speed Room                         | 55  | 3    | -       | -       | -       | 20        | -     | -      | -            | -      |
| Terrazza Panoramica<br>Torre Autodromo | 95  | -    | -       | -       | -       | 100       | 100   | 70     | -            | -      |
| Ristorante Carburo                     | 250 | 3    | -       | -       | -       | -         | 220   | 220    | -            | 220    |