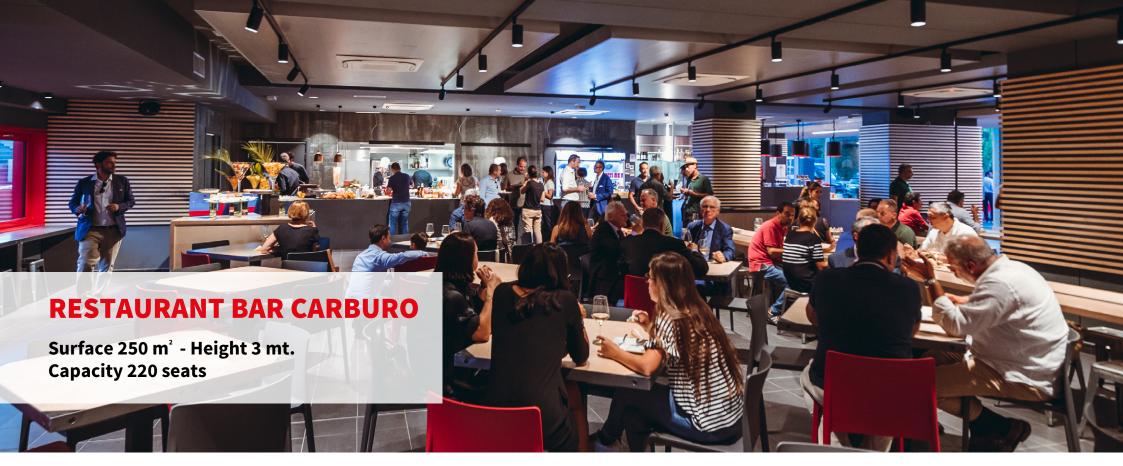

## **RESTAURANT BAR CARBURO**

A multipurpose space created to be a restaurant and location for private and corporate events. The restaurant look takes up the world of racing in materials and suggestions and is designed to quickly change configuration and setup: a modern, flexible solution that can be easily branded by the customer based on their needs.

The space equipped with a professional open kitchen is able to offer different service solutions, from a simple aperitif to a gala dinner.

# RACETRACK CONVENTIONS MEETINGS/INCENTIVES/CONFERENCES/EXHIBITIONS

| LAYOUT E CONFIGURAZIONI SALE           |     |      | • • • • |         | <b></b> | Ůů        | Ÿ     |        | : <b></b> [] | ••••   |
|----------------------------------------|-----|------|---------|---------|---------|-----------|-------|--------|--------------|--------|
| Sale                                   | m²  | h/mt | Theater | U-shape | Desk    | Reception | Party | Buffet | Lounge       | Dinner |
| Media Center - Sala Stampa¹            | 680 | 4/6  | 500     | -       | 288     | 562       | 500   | 400    | 200          | 350    |
| Sala Briefing²                         | 135 | 4    | 90      | 45      | -       | 104       | 50    | 50     | -            | -      |
| Terrazza Hospitality Coperta³          | 605 | 4/6  | 300     | -       | -       | 375       | 350   | 350    | 200          | 250    |
| Sala Ayrton Senna⁴                     | 105 | 3    | 90      | 45      | -       | 100       | 50    | 50     | -            | -      |
| Sim Speed Room                         | 55  | 3    | -       | -       | -       | 20        | -     | -      | -            | -      |
| Terrazza Panoramica<br>Torre Autodromo | 95  | -    | -       | -       | -       | 100       | 100   | 70     | -            | -      |
| Ristorante Carburo                     | 250 | 3    | -       | -       | -       | -         | 220   | 220    | -            | 220    |